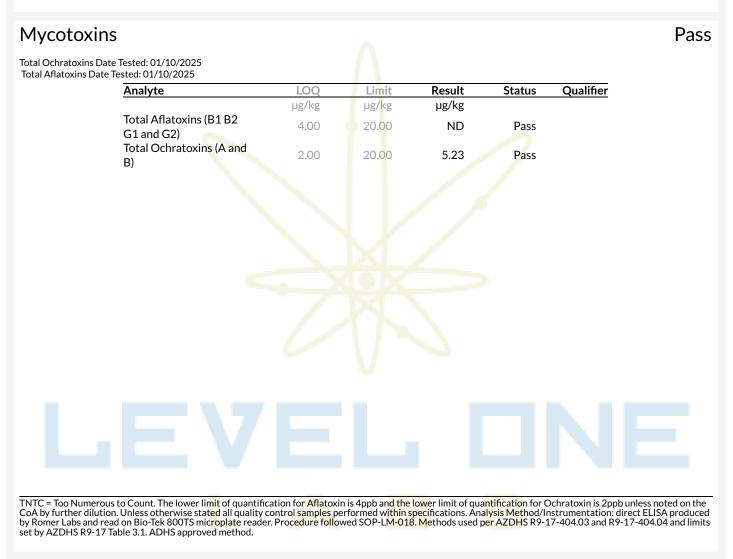

#### **Microbials**

Pass

| Analyte                                                                        | Result                     | Result Units | Status | Qualifier |
|--------------------------------------------------------------------------------|----------------------------|--------------|--------|-----------|
| E. Coli                                                                        | <10                        | CFU/G        | Pass   |           |
| Salmonella                                                                     | Not <mark>D</mark> etected | in one gram  | Pass   |           |
| Aspergillus terreus                                                            | Not <mark>D</mark> etected | in one gram  | Pass   |           |
| Aspergillus fumigatus, Aspergillu <mark>s</mark> flavus, and Aspergillus niger | Not Detected               | in one gram  | Pass   |           |
|                                                                                |                            |              |        |           |
|                                                                                |                            |              |        |           |
|                                                                                |                            |              |        |           |
|                                                                                |                            |              |        |           |
|                                                                                |                            |              |        |           |

Qualifiers: Date Tested: 01/13/2025 12:00 am

TNTC = Too Numerous to Count. The lower limit of quantification for E. coli is 10 CFU/g unless noted on the CoA by further dilution. Unless otherwise stated all quality control samples performed within specifications. Analysis Method/Instrumentation: E. coli plating via 3M Petrifilm per SOP-LM-019, Salmonella spp. And Aspergillus spp. detection by Bio-Rad CFX96 Deep Well real-time PCR per SOP-LM-016 & SOP-LM-017. Methods used per AZDHS R9-17-404.04 and microbial limits set by AZDHS R9-17 Table 3.1. ADHS approved method for microbials for all listed organisms.